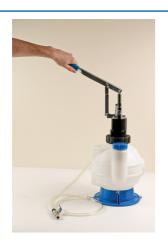

## Oil ATF Dispenser 7L

This manually operated oil dispenser comes complete with a range of Automatic Transmission Fluid adaptors with quick fix coupling. Simply open the ball valve and the pump handle will dispense 70cc per cycle.