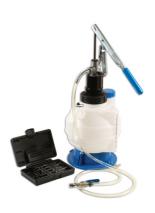

## Oil ATF Dispenser 7L

This manually operated oil dispenser comes complete with a range of Automatic Transmission Fluid adaptors with quick fix coupling. Simply open the ball valve and the pump handle will dispense 70cc per cycle.

## **Additional Information**

- · Range of ATF adaptors to suit Audi, BMW, Ford, Volkswagen.
- Will dispense 70cc per cycle.
- Large visual measurement will identify the amount dispensed.

http://lasertools.co.uk/product/4792