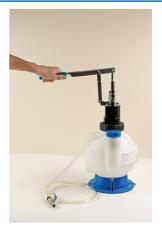

## Oil ATF Dispenser 7L

This manually operated oil dispenser comes complete with a range of Automatic Transmission Fluid adaptors with quick fix coupling. Simply open the ball valve and the pump handle will dispense 70cc per cycle.

## **Additional Information**

- · Range of ATF adaptors to suit Audi, BMW, Ford, Volkswagen.
- Will dispense 70cc per cycle.
- Large visual measurement will identify the amount dispensed.

http://lasertools.co.uk/product/4792